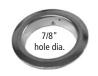

## ► TR1256 | TR78 Trim Rings

**TR1256**Fits 7/8" diameter cabinet locks

Use of **TR1256** requires 15/16" diameter hole.

**TR78**Fits 1-1/8" diameter cabinet locks

#### **TR1256**

Fits: 7/8" diameter cabinet locks Drilled hole size: 15/16"

Material: Brass

Finish: 26D, US4, 10B or US19

Use with: 100, 200, N078, 999, 998, 500, 600,

R078, 997, 996, L20V