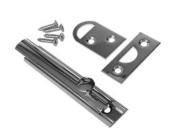

Meets ANSI/BHMA Woodwork Institute (WI) A156.9 B33023 acknowledged product

► SB-3 Slide Bolt

| Item No. | Finish | Description                                |
|----------|--------|--------------------------------------------|
| SB-3     | US26   | 3" Slide Bolt (Distributor Pack), packaged |
|          |        | individually with 4 screws                 |