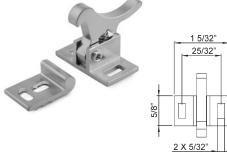

## ► EC Series Elbow Catch

| Item<br>No. | Finish | Description                                                                              |
|-------------|--------|------------------------------------------------------------------------------------------|
| EC-1        | 26D    | Elbow catch and strike compo-<br>nents bulk packed separately<br>without mounting screws |
| EC-2        | 26D    | Elbow catch and strike packaged individually with mounting screws                        |
| EC-TEM      |        | Elbow catch installation template/jig                                                    |