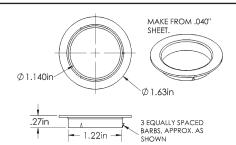

#### **TR78**

Fits: 1-1/8" diameter cabinet locks Drilled hole size: 1-3/16"

Material: Brass

Finish: 26D, US3, 10B or US19

**Use with:** 700, 800, 850, 950, 721, 725, 754, 854, 777, 888, 931, L72, L78, L92