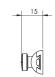

## ► TR1256 | TR78 Trim Rings

**TR1256**Fits 7/8" diameter cabinet locks

Use of **TR1256** requires 15/16" diameter hole.

**TR78**Fits 1-1/8" diameter cabinet locks

# Use of **TR78** requires 1-3/16" diameter hole.

#### **SPECIFICATIONS**

Trim rings cover chips or gouges in the laminate or wood hole that can be seen from the outside of the cabinet. They and are used primarily to enhance the appearance of the overall lock installation.

#### **TR1256**

Fits: 7/8" diameter cabinet locks Drilled hole size: 15/16"

Material: Brass

Finish: 26D, US4, 10B or US19

Use with: 100, 200, N078, 999, 998, 500, 600,

R078, 997, 996, L20V

#### **TR78**

Fits: 1-1/8" diameter cabinet locks Drilled hole size: 1-3/16"

Material: Brass

Finish: 26D, US3, 10B or US19

**Use with:** 700, 800, 850, 950, 721, 725, 754, 854, 777, 888, 931, L72, L78, L92