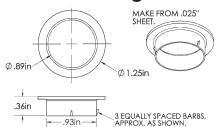

#### **TR1256**

Fits: 7/8" diameter cabinet locks Drilled hole size: 15/16"

Material: Brass

Finish: 26D, US4, 10B or US19

Use with: 100, 200, N078, 999, 998, 500, 600,

R078, 997, 996, L20V