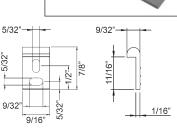

## ► EC Series Elbow Catch

| Item<br>No. | Finish | Description                                                                              |
|-------------|--------|------------------------------------------------------------------------------------------|
| EC-1        | 26D    | Elbow catch and strike compo-<br>nents bulk packed separately<br>without mounting screws |
| EC-2        | 26D    | Elbow catch and strike packaged individually with mounting screws                        |
| EC-TEM      |        | Elbow catch installation template/jig                                                    |