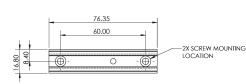

## ► EC Series Elbow Catch

| Item<br>No. | Finish | Description                                                                              |
|-------------|--------|------------------------------------------------------------------------------------------|
| EC-1        | 26D    | Elbow catch and strike compo-<br>nents bulk packed separately<br>without mounting screws |
| EC-2        | 26D    | Elbow catch and strike packaged individually with mounting screws                        |
| EC-TEM      |        | Elbow catch installation template/jig                                                    |