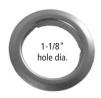

## ► TR1256 | TR78 Trim Rings

**TR1256**Fits 7/8" diameter cabinet locks

Use of **TR1256** requires 15/16" diameter hole.

**TR78**Fits 1-1/8" diameter cabinet locks

# Use of **TR78** requires 1-3/16" diameter hole.

#### **TR78**

Fits: 1-1/8" diameter cabinet locks Drilled hole size: 1-3/16"

Material: Brass

Finish: 26D, US3, 10B or US19

**Use with:** 700, 800, 850, 950, 721, 725, 754, 854, 777, 888, 931, L72, L78, L92