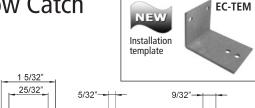

## ► EC Series Elbow Catch

| Item<br>No. | Finish | Description                                                                              |
|-------------|--------|------------------------------------------------------------------------------------------|
| EC-1        | 26D    | Elbow catch and strike compo-<br>nents bulk packed separately<br>without mounting screws |
| EC-2        | 26D    | Elbow catch and strike packaged individually with mounting screws                        |
| EC-TEM      |        | Elbow catch installation template/jig                                                    |