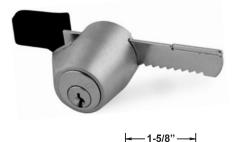

## ▶ 329R Showcase/Ratchet Lock

| Item | Finish | Keying                                 |
|------|--------|----------------------------------------|
| 329R | 26D    | KD, KA 101,103,107,915<br>Custom Keyed |
|      |        |                                        |

### **SPECIFICATIONS**

**Keying:** Can be keyed together with other N Series locks

**Rekeyable:** Easily rekeyable via speed-release cylinder release mechanism

**US Patent No: 5,121,619** 

**Standard function:** Key removable in locked or unlocked position.

Body: Zinc die cast

**Cylinder:** Solid brass, pin tumbler

Strap: Nylon coated strap fits 1/4" material

Finish: 26D

Packaged: Packed 10 per box

### **KEYING INFORMATION**

Keyway: N Series (equivalent to National D4291 4-pin or D4292 5-pin system) Keys: Includes 2 keys per lock Stock keying: KD/KA - 4 pin standard Stock KA#: 101, 103, 107, 915 Masterkeyed: 5 pin standard Grand masterkeyed: Available