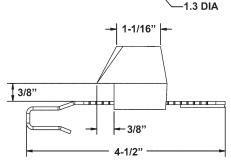

### **INCLUDED ACCESSORIES**

34-9 matching thimble strike

10-24 machine thread bolt extender for varying gaps between bypassing doors
10-24 machine thread strike locator