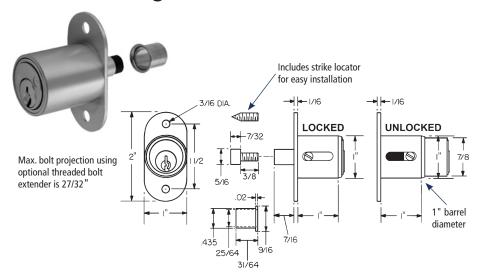

# ▶ 300SD Plunger Lock

| Item  | Finish        | Cyl. Length | Keying                                 |
|-------|---------------|-------------|----------------------------------------|
| 300SD | 26D, US3, 10B | 1"          | KD, KA 101,103,107,915<br>Custom Keyed |

## **SPECIFICATIONS**

**Keying:** Can be keyed together with other

N Series locks

**Rekeyable:** Easily rekeyable via speed-release

Standard function: Key removable in locked or

cylinder release mechanism
US Patent Nos: 4,920,774; 5,121,619

unlocked position. **Body:** Zinc die cast

Cylinder: Solid brass, pin tumbler

Cylinder length: 1 "
Barrel diameter: 1 "
Finish: 26D, US3 or 10B
Packaged: Packed 10 per box

### **KEYING INFORMATION**

Keyway: N Series (equivalent to National D4291 4-pin or D4292 5-pin system) Keys: Includes 2 keys per lock Stock keying: KD/KA - 4 pin standard Stock KA#: 101, 103, 107, 915 Masterkeyed: 5 pin standard Grand masterkeyed: Available Keyblank 4-pin: KBN-4-NP (equivalent to NA14, 1069L)

### **INCLUDED ACCESSORIES**

34-9 matching thimble strike

10-24 machine thread bolt extender for varying gaps between bypassing doors
10-24 machine thread strike locator