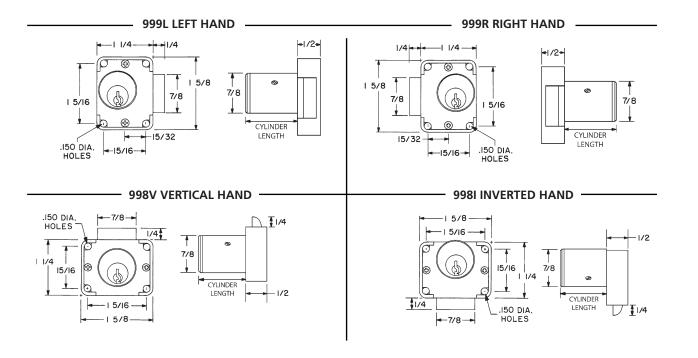

#### FIELD REVERSIBLE INTO ALL FOUR HANDINGS

| Item                                                                                        | Function  | Finish | Cyl. Length      | Keying                                    |
|---------------------------------------------------------------------------------------------|-----------|--------|------------------|-------------------------------------------|
| 999R                                                                                        | RH Door   | 26D    | 15/16" or 1-3/8" | KD, KA 101, 103, 107, 915<br>Custom Keyed |
| 999L                                                                                        | LH Door   | 26D    | 15/16" or 1-3/8" |                                           |
| 998V                                                                                        | VH Drawer | 26D    | 15/16" or 1-3/8" |                                           |
| 9981                                                                                        | IH Drawer | 26D    | 15/16" or 1-3/8" |                                           |
| Field reversible: Locks are easily reconfigured in the field into any of the four handings. |           |        |                  |                                           |

release mechanism

US Patent Nos: 4,899,563; 7,874,189 B2

Body: Zinc die cast

Cylinder: Solid brass, pin tumbler Cylinder length: 15/16" or 1-3/8"

Barrel diameter: 7/8" Latch projection: 1/4"

Finish: 26D Packaged: Packed 10 per box