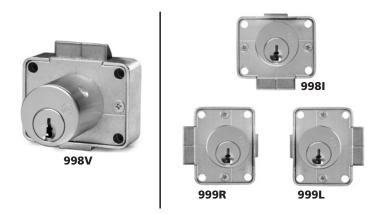

# ▶ 998 | 999 Latch Lock

#### FIELD REVERSIBLE INTO ALL FOUR HANDINGS

| Item                                                                                        | Function  | Finish | Cyl. Length      | Keying                                    |
|---------------------------------------------------------------------------------------------|-----------|--------|------------------|-------------------------------------------|
| 999R                                                                                        | RH Door   | 26D    | 15/16" or 1-3/8" | KD, KA 101, 103, 107, 915<br>Custom Keyed |
| 999L                                                                                        | LH Door   | 26D    | 15/16" or 1-3/8" |                                           |
| 998V                                                                                        | VH Drawer | 26D    | 15/16" or 1-3/8" |                                           |
| 9981                                                                                        | IH Drawer | 26D    | 15/16" or 1-3/8" |                                           |
| Field reversible: Locks are easily reconfigured in the field into any of the four handings. |           |        |                  |                                           |