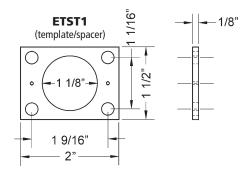

### ETST SERIES (b)

Spacer/template for through-bolt plate

**Mounting guide:** The spacer/template *figure (b)* allows for proper mounting hole placement of external throughbolt plate

Spacer: Can be used as a 1/8" shim spacer Available finishes: US3 and 26D

Through-bolt plates and spacer/templates increase security by providing through-bolt mounting of Olympus cabinet locks. U.S. Patent No. D490,686 S

| Item     | Finish   | Description                        |
|----------|----------|------------------------------------|
| ETS1-125 | 26D, US3 | 1/8" thick through-bolt plate      |
| ETS1-250 | 26D, US3 | 1/4" thick through-bolt plate      |
| ETST1    | 26D, US3 | Through-bolt plate spacer/template |