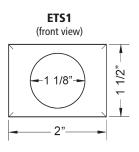

Through-bolt plates and spacer/templates increase security by providing through-bolt mounting of Olympus cabinet locks. U.S. Patent No. D490,686 S

| Item     | Finish   | Description                        |
|----------|----------|------------------------------------|
| ETS1-125 | 26D, US3 | 1/8" thick through-bolt plate      |
| ETS1-250 | 26D, US3 | 1/4" thick through-bolt plate      |
| ETST1    | 26D, US3 | Through-bolt plate spacer/template |