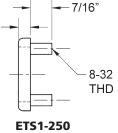

#### Exterior through-bolt plate

Attractive mounting: External metal through-bolt plate *figure (a)* allows for flush mounting of the cabinet lock face with face of cabinet **Increases security:** Reinforces the cabinet face by direct connection of lock mounting screws to through-bolt plate's binder posts

Available finishes: US3 and 26D

Includes: Mounting screws

Through-bolt plates and spacer/templates increase security by providing through-bolt mounting of Olympus cabinet locks. U.S. Patent No. D490,686 S

| Item     | Finish   | Description                        |
|----------|----------|------------------------------------|
| ETS1-125 | 26D, US3 | 1/8" thick through-bolt plate      |
| ETS1-250 | 26D, US3 | 1/4" thick through-bolt plate      |
| ETST1    | 26D, US3 | Through-bolt plate spacer/template |