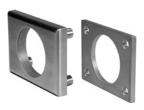

#### **ETS SERIES (a)**

#### Exterior through-bolt plate

Attractive mounting: External metal through-bolt plate *figure (a)* allows for flush mounting of the cabinet lock face with face of cabinet **Increases security:** Reinforces the cabinet face by direct connection of lock mounting screws to through-bolt plate's binder posts