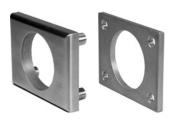

#### **ETS SERIES (a)**

#### Exterior through-bolt plate

Attractive mounting: External metal through-bolt plate *figure (a)* allows for flush mounting of the cabinet lock face with face of cabinet **Increases security:** Reinforces the cabinet face by direct connection of lock mounting screws to through-bolt plate's binder posts

### ETST SERIES (b)

Spacer/template for through-bolt plate

**Mounting guide:** The spacer/template *figure (b)* allows for proper mounting hole placement of external throughbolt plate

Spacer: Can be used as a 1/8" shim spacer Available finishes: US3 and 26D