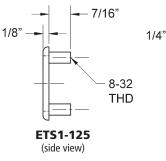

#### Exterior through-bolt plate

Attractive mounting: External metal through-bolt plate *figure (a)* allows for flush mounting of the cabinet lock face with face of cabinet **Increases security:** Reinforces the cabinet face by direct connection of lock mounting screws to through-bolt plate's binder posts

Available finishes: US3 and 26D

Includes: Mounting screws

Through-bolt plates and spacer/templates increase security by providing through-bolt mounting of Olympus cabinet locks. U.S. Patent No. D490,686 S

| Item     | Finish   | Description                        |
|----------|----------|------------------------------------|
| ETS1-125 | 26D, US3 | 1/8" thick through-bolt plate      |
| ETS1-250 | 26D, US3 | 1/4" thick through-bolt plate      |
| ETST1    | 26D, US3 | Through-bolt plate spacer/template |