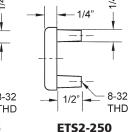

(side view)

1 7/8"

7/8

ETS2

| Item     | Finish   | Description                   |
|----------|----------|-------------------------------|
| ETS2-125 | 26D, US3 | 1/8" thick through-bolt plate |
| ETS2-250 | 26D, US3 | 1/4" thick through-bolt plate |
| ETST2    | 26D, US3 | 1/8" spacer/template          |