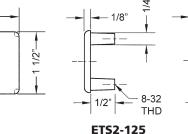

(side view)

1 7/8"

7/8

ETS2

| Item     | Finish   | Description                   |
|----------|----------|-------------------------------|
| ETS2-125 | 26D, US3 | 1/8" thick through-bolt plate |
| ETS2-250 | 26D, US3 | 1/4" thick through-bolt plate |
| ETST2    | 26D, US3 | 1/8" spacer/template          |