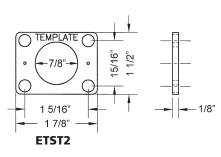

(side view)

1 7/8"

7/8

ETS2

| Item     | Finish   | Description                   |
|----------|----------|-------------------------------|
| ETS2-125 | 26D, US3 | 1/8" thick through-bolt plate |
| ETS2-250 | 26D, US3 | 1/4" thick through-bolt plate |
| ETST2    | 26D, US3 | 1/8" spacer/template          |