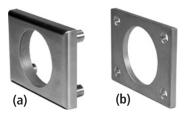

#### **ETS SERIES (a)**

#### Exterior through-bolt plate

Attractive mounting: External metal through-bolt plate *figure (a)* allows for flush mounting of the cabinet lock face with face of cabinet **Increases security:** Reinforces the cabinet face by direct connection of lock mounting screws to through-bolt plate's binder posts

### ETST SERIES (b)

Spacer/template for through-bolt plate

**Mounting guide:** The spacer/template *figure (b)* allows for proper mounting hole placement of external throughbolt plate

Spacer: Can be used as a 1/8" shim spacer Available finishes: US3 and 26D