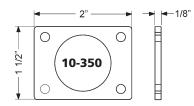

## Included Accessories (1-1/8 barrel length locks):

- 2 nickel plated keys
- 2 10-350 plastic spacers
- 1 10-054 1/4" plastic bar strike
- 1 10-055 1/2" plastic bar strike
- 4 lock mounting screws