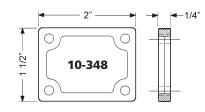

## Included Accessories (1-1/8 barrel length locks):

- 2 nickel plated keys
- 2 10-350 plastic spacers
- 1 10-054 1/4" plastic bar strike
- 1 10-055 1/2" plastic bar strike
- 4 lock mounting screws

## **Included Accessories (1-3/8 barrel** length locks):

- 2 nickel plated keys
- 1 10-054 1/4" plastic bar strike
- 4 lock mounting screws

10-055 - 1/2" bar strike

10-054 - 1/4" bar strike