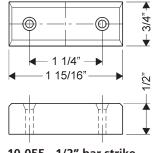

## Included Accessories (1-1/8 barrel length locks):

- 2 nickel plated keys
- 2 10-350 plastic spacers
- 1 10-054 1/4" plastic bar strike
- 1 10-055 1/2" plastic bar strike
- 4 lock mounting screws

## **Included Accessories (1-3/8 barrel** length locks):

- 2 nickel plated keys
- 1 10-054 1/4" plastic bar strike
- 4 lock mounting screws

10-055 - 1/2" bar strike

10-054 - 1/4" bar strike