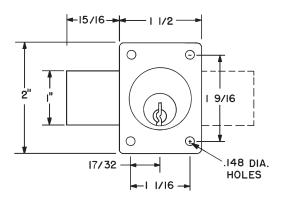

## 7005 Deadbolt Cabinet Door Lock







## Included Accessories (1-1/8 barrel length locks):

- 2 nickel plated keys
- 2 10-350 plastic spacers
- 1 10-054 1/4" plastic bar strike
- 1 10-055 1/2" plastic bar strike
- 4 lock mounting screws

## **Included Accessories (1-3/8 barrel** length locks):

- 2 nickel plated keys
- 1 10-054 1/4" plastic bar strike
- 4 lock mounting screws



10-055 - 1/2" bar strike



10-054 - 1/4" bar strike

## **Spacer options** Note: use of spacers and strikes depends on application and material thickness.







**Typical Installation** Flush Lipped Overlay Overlav\* **Full Overlay** \*Overlay installation is not recommended for particleboard.