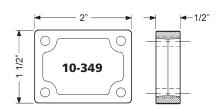

## Included Accessories (1-1/8 barrel length locks):

- 2 nickel plated keys
- 2 10-350 plastic spacers
- 1 10-054 1/4" plastic bar strike
- 1 10-055 1/2" plastic bar strike
- 4 lock mounting screws

## **Included Accessories (1-3/8 barrel** length locks):

- 2 nickel plated keys
- 1 10-054 1/4" plastic bar strike
- 4 lock mounting screws

10-055 - 1/2" bar strike

10-054 - 1/4" bar strike