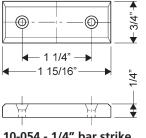

## Included Accessories (1-1/8 barrel length locks):

- 2 nickel plated keys
- 2 10-350 plastic spacers
- 1 10-054 1/4" plastic bar strike
- 1 10-055 1/2" plastic bar strike
- 4 lock mounting screws

## **Included Accessories (1-3/8 barrel** length locks):

- 2 nickel plated keys
- 1 10-054 1/4" plastic bar strike
- 4 lock mounting screws

10-055 - 1/2" bar strike

10-054 - 1/4" bar strike