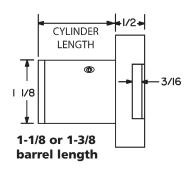

## 7005 Deadbolt Cabinet Door Lock

## Included Accessories (1-1/8 barrel length locks):

- 2 nickel plated keys
- 2 10-350 plastic spacers
- 1 10-054 1/4" plastic bar strike
- 1 10-055 1/2" plastic bar strike
- 4 lock mounting screws

## **Included Accessories (1-3/8 barrel** length locks):

- 2 nickel plated keys
- 1 10-054 1/4" plastic bar strike
- 4 lock mounting screws

10-055 - 1/2" bar strike

10-054 - 1/4" bar strike