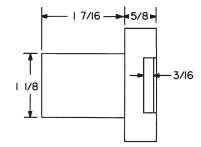

### Spacer options Note: use of spacers and strikes depends on application and material thickness.

800-525-0954 | www.olympuslock.com info@olympuslock.com