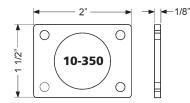

### Spacer options Note: use of spacers and strikes depends on application and material thickness.

800-525-0954 | www.olympuslock.com info@olympuslock.com