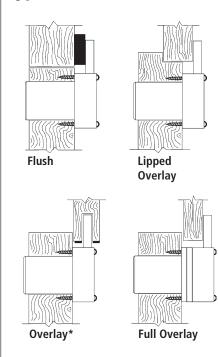

## Special note for keyretaining locks only:

Cycle lock so that the bolt is in the "locked" position before inserting the core.

**Typical Installation** 

\*Overlay installation is not recommended for particleboard.