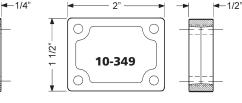

#### Included Accessories:

3 10-350 plastic spacers 1 10-054 1/4" plastic bar strike 1 10-055 1/2" plastic bar strike 1 7788-PA-D plastic thumbturn 4 lock mounting screws

### Spacer options Note: use of spacers and strikes depends on application and material thickness.

800-525-0954 | www.olympuslock.com info@olympuslock.com