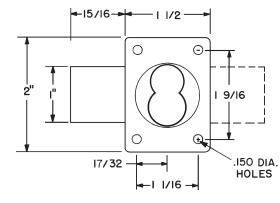

# 777 Schlage LFIC Deadbolt Cabinet Door Lock

## Special note for keyretaining locks only:

Cycle lock so that the bolt is in the "locked" position before inserting the core.

**Typical Installation** 

\*Overlay installation is not recommended for particleboard.