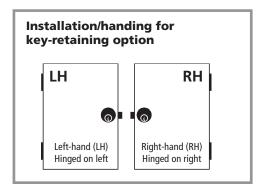

## Special note for keyretaining locks only:

Cycle lock so that the bolt is in the "locked" position before inserting the core.

**Typical Installation** 

\*Overlay installation is not recommended for particleboard.