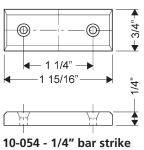

#### Included Accessories:

3 10-350 plastic spacers 1 10-054 1/4" plastic bar strike 1 10-055 1/2" plastic bar strike 1 7788-PA-D plastic thumbturn 4 lock mounting screws