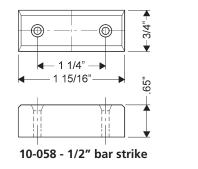

#### Included Accessories:

3 10-350 plastic spacers 1 10-054 1/4" plastic bar strike 1 10-055 1/2" plastic bar strike 1 7788-PA-D plastic thumbturn 4 lock mounting screws