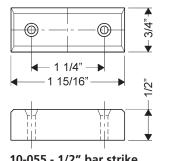

## Included Accessories (1-1/8 barrel length locks):

2 nickel plated keys 2 10-350 plastic spacers 1 10-054 1/4" plastic bar strike 1 10-055 1/2" plastic bar strike 4 lock mounting screws

## Included Accessories (1-3/8 barrel length locks):

2 nickel plated keys 1 10-054 1/4" plastic bar strike 4 lock mounting screws

10-055 - 1/2" bar strike

-1/4"

**Spacer options** Note: use of spacers and strikes depends on application and material thickness.