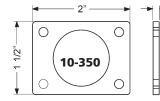

## Included Accessories (1-1/8 barrel length locks):

2 nickel plated keys 2 10-350 plastic spacers 1 10-054 1/4" plastic bar strike 1 10-055 1/2" plastic bar strike 4 lock mounting screws

## Included Accessories (1-3/8 barrel length locks):

2 nickel plated keys 1 10-054 1/4" plastic bar strike 4 lock mounting screws

10-055 - 1/2" bar strike

-1/4"

**Spacer options** Note: use of spacers and strikes depends on application and material thickness.