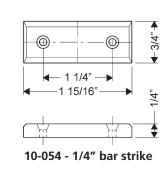

## Included Accessories (1-1/8 barrel length locks):

2 nickel plated keys 2 10-350 plastic spacers 1 10-054 1/4" plastic bar strike 1 10-055 1/2" plastic bar strike 4 lock mounting screws

## Included Accessories (1-3/8 barrel length locks):

2 nickel plated keys 1 10-054 1/4" plastic bar strike 4 lock mounting screws

10-055 - 1/2" bar strike

-1/4"

**Spacer options** Note: use of spacers and strikes depends on application and material thickness.