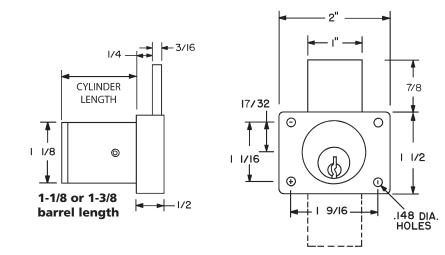

## Included Accessories (1-1/8 barrel length locks):

2 nickel plated keys 2 10-350 plastic spacers 1 10-054 1/4" plastic bar strike 1 10-055 1/2" plastic bar strike 4 lock mounting screws

## Included Accessories (1-3/8 barrel length locks):

2 nickel plated keys 1 10-054 1/4" plastic bar strike 4 lock mounting screws

10-055 - 1/2" bar strike

-1/4"

**Spacer options** Note: use of spacers and strikes depends on application and material thickness.

◄-1/8<sup>°</sup>