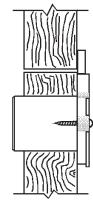

## **Typical Installation**

#### **Flush Mounted Lock**

Note: Depending on your application of overlay, full overlay, or lipped overlay, you may need to use one of our optional strikes.