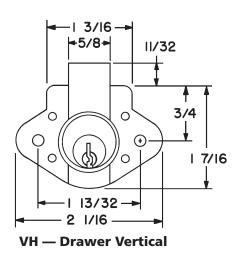

# N078 Deadbolt Drawer Lock

Dimensions with optional long offset bolt installed.