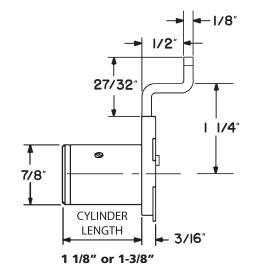

# N078 Deadbolt Drawer Lock

Dimensions with optional long offset bolt installed.