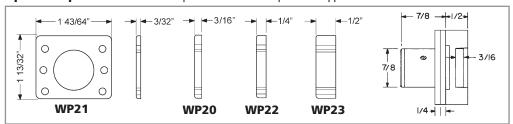

## Installation/handing

For inverted function, lock must be installed upsidedown.

**Optional spacers** Note: use of spacers and strikes depends on application and material thickness.