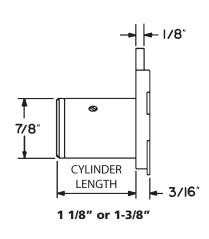

# N078 Deadbolt Drawer Lock

Dimensions with optional long offset bolt installed.