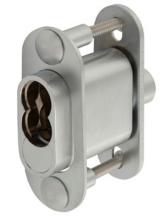

### 722S-TBM

- Function: Sliding door plunger lock for bypassing sliding doors. Includes with through-bolt mounting hardware.
- Material: Fits up to 1-3/4" material
- Standard function: Key removable in locked or unlocked position. Standard locks are non-handed.
- Key-retaining function: Key removable in locked position only. Specify -KR for key-retaining.

#### 206/207 Series

- 206 Series 6-pin SFIC cylinder
- 207 Series 7-pin SFIC cylinder

**BEST** compatible

interchangeable core cylinders

722S-TBM Unlocked

Through-bolt mount