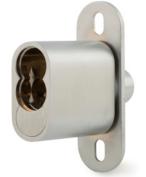

### 722S

Function: Sliding door plunger lock for bypassing sliding doors

- Material: Fits up to 1-3/4" material
- Standard function: Key removable in locked or unlocked position. Standard locks are non-handed.
- Key-retaining function: Key removable in locked position only. Specify -KR for key-retaining.