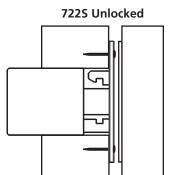

### 722S

Function: Sliding door plunger lock for bypassing sliding doors

- Material: Fits up to 1-3/4" material
- Standard function: Key removable in locked or unlocked position. Standard locks are non-handed.
- Key-retaining function: Key removable in locked position only. Specify -KR for key-retaining.

### 722S-TBM

- Function: Sliding door plunger lock for bypassing sliding doors. Includes with through-bolt mounting hardware.
- Material: Fits up to 1-3/4" material
- Standard function: Key removable in locked or unlocked position. Standard locks are non-handed.
- Key-retaining function: Key removable in locked position only. Specify -KR for key-retaining.