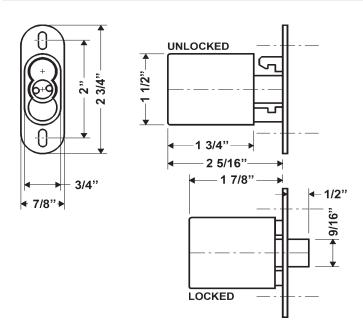

### SPECIFICATIONS

Retrofits: Best 2S, 2S-TBM Standard function: Key removable in locked and unlocked position. Key-retaining function: Key removable in locked position only. Specify -*KR* for key-retaining. TBM function: Specify TBM for "through-bolt mounting" Body: Solid brass Barrel length: 1-3/4" Bolt throw: 1/2" Max. door thickness: 1-7/8" Min. door thickness (TBM): 5/8" Finish: 26D Packaged: Packed 10 per box

#### DIMENSIONS

Through-bolt mount