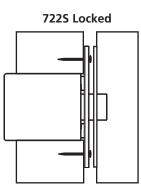

### 722S

Function: Sliding door plunger lock for bypassing sliding doors

- Material: Fits up to 1-3/4" material
- Standard function: Key removable in locked or unlocked position. Standard locks are non-handed.
- Key-retaining function: Key removable in locked position only. Specify -KR for key-retaining.