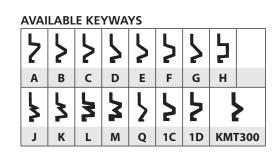

#### **KEYING INFORMATION**

Cores: Not included Accepts: Best, Arrow, Falcon, KSP, Schlage SFIC or equivalent small format interchangeable cores Compatible electronic cylinders: Medeco Nexgen XT or VIDEX CyberLock SFIC cylinders