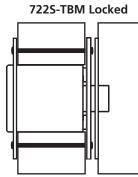

### 722S-TBM

- Function: Sliding door plunger lock for bypassing sliding doors. Includes with through-bolt mounting hardware.
- Material: Fits up to 1-3/4" material
- Standard function: Key removable in locked or unlocked position. Standard locks are non-handed.
- Key-retaining function: Key removable in locked position only. Specify -KR for key-retaining.

#### 206/207 Series

- 206 Series 6-pin SFIC cylinder
- 207 Series 7-pin SFIC cylinder

**BEST** compatible

interchangeable core cylinders

722S-TBM Unlocked

Through-bolt mount