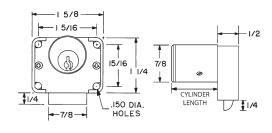

Drawer lock
Handing: Available in the vertical or
inverted position



DRAWER 998I Inverted Hand (IH)

# 999 Door

Function: Cabinet door lock Handing: Available in the left-hand or

right-hand position



DOOR 999L Left Hand (LH)



DOOR 999R Right Hand (RH)





# 998 | 999

# N Series: Door & Drawer Latch Lock — 4-way Reversible

# **OPTIONAL ACCESSORIES**

### Internal plastic spacers

- WP24 1/8" thick plastic spacers Strikes
- 12-1, 12-2, 12-3, 12-4, 07S

## **Trim Ring**

• TR1256 trim ring





### Through-bolt plate

External metal 1/8" or through-bolt plate allows for an attractive flush mounting of the cabinet lock face. Available in US3 or US26D finish.

ETS6 through-bolt plate, 1/8" thick



U.S. Patent No. D490,686

# **DIMENSIONS**

# 998 Drawer Lock



998V VERTICAL HAND



998I INVERTED HAND

# 999 Cabinet Door Lock







998R RIGHT HAND