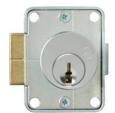

# 998 | 999

N Series: Door & Drawer Latch Lock — 4-way Reversible Easily field reversible between door and drawer function

# **SPECIFICATIONS**

Function: Spring latch

Keying: Can be keyed together with other

N Series locks

Reversible: Easily reversible between door and

drawer function

Rekeyable: Easily rekeyable via set screw cylinder

release mechanism

US Patent Nos: 4,899,563; 7,874,189 B2

**Body:** Zinc die cast

Cylinder: Solid brass, pin tumbler Barrel length: 15/16" or 1-3/8"

Barrel diameter: 7/8" Latch projection: 1/4"

Finish: 26D

Packaged: Packed 10 per box

# 999 Door

Function: Cabinet door lock Handing: Available in the left-hand or

right-hand position

DOOR 999L Left Hand (LH)

DOOR 999R Right Hand (RH)