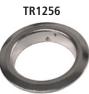

# **OPTIONAL ACCESSORIES**

Spacer: WP24 (1/8" thick)

Trim ring: TR1256

Through-bolt hardware: ETS6 through-bolt plate

## **Trim Ring**

• TR1256 trim ring