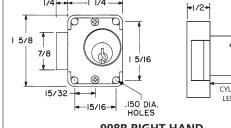

r
inverted position



DRAWER 998I Inverted Hand (IH)

# 999 Door

Function: Cabinet door lock Handing: Available in the left-hand or

right-hand position



DOOR 999L Left Hand (LH)



DOOR 999R Right Hand (RH)





# 998 | 999

# N Series: Door & Drawer Latch Lock — 4-way Reversible

# **OPTIONAL ACCESSORIES**

### Internal plastic spacers

- WP24 1/8" thick plastic spacers Strikes
- 12-1, 12-2, 12-3, 12-4, 07S

## **Trim Ring**

• TR1256 trim ring





### Through-bolt plate

External metal 1/8" or through-bolt plate allows for an attractive flush mounting of the cabinet lock face. Available in US3 or US26D finish.

ETS6 through-bolt plate, 1/8" thick



U.S. Patent No. D490,686

# **DIMENSIONS**

# 998 Drawer Lock



998V VERTICAL HAND



998I INVERTED HAND

# 999 Cabinet Door Lock







998R RIGHT HAND