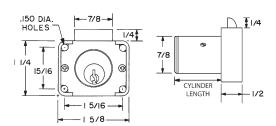

998 Drawer

Function: Drawer lock
Handing: Available in the vertical or
inverted position



DRAWER 998I Inverted Hand (IH)

# 999 Door

Function: Cabinet door lock Handing: Available in the left-hand or

right-hand position



DOOR 999L Left Hand (LH)



DOOR 999R Right Hand (RH)





# 998 | 999

# N Series: Door & Drawer Latch Lock — 4-way Reversible

# **OPTIONAL ACCESSORIES**

### Internal plastic spacers

- WP24 1/8" thick plastic spacers Strikes
- 12-1, 12-2, 12-3, 12-4, 07S

## **Trim Ring**

• TR1256 trim ring





### Through-bolt plate

External metal 1/8" or through-bolt plate allows for an attractive flush mounting of the cabinet lock face. Available in US3 or US26D finish.

ETS6 through-bolt plate, 1/8" thick



U.S. Patent No. D490,686

# **DIMENSIONS**

# 998 Drawer Lock



998V VERTICAL HAND



998I INVERTED HAND

# 999 Cabinet Door Lock







998R RIGHT HAND