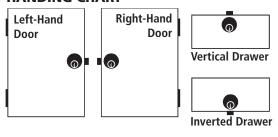

#### **HANDING CHART**

DRAWER 998V Vertical Hand (VH)

# 998 Drawer

Function: Drawer lock
Handing: Available in the vertical or
inverted position

DRAWER 998I Inverted Hand (IH)

# 999 Door

Function: Cabinet door lock Handing: Available in the left-hand or

right-hand position

DOOR 999L Left Hand (LH)

DOOR 999R Right Hand (RH)