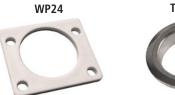

# **OPTIONAL ACCESSORIES**

Spacer: WP24 (1/8" thick)

Trim ring: TR1256

Through-bolt hardware: ETS6 through-bolt plate

### Internal plastic spacers

- WP24 1/8" thick plastic spacers Strikes
- 12-1, 12-2, 12-3, 12-4, 07S