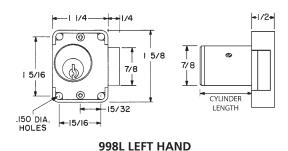

# 999 Cabinet Door Lock

998R RIGHT HAND

# 999 Door

Function: Cabinet door lock Handing: Available in the left-hand or

right-hand position

DOOR 999L Left Hand (LH)

DOOR 999R Right Hand (RH)